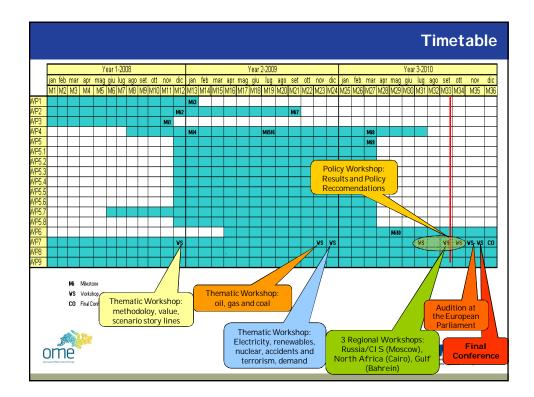

|     | Stakeholder Consultations and Dissemination |                                                                                                                         |          |           |  |  |  |
|-----|---------------------------------------------|-------------------------------------------------------------------------------------------------------------------------|----------|-----------|--|--|--|
|     | Date                                        | Workshop name                                                                                                           | Location | Organizor |  |  |  |
| WS1 | 29 Jan 09                                   | Thematic WS (WP1, 2, 4:<br>Methodology and scenarios)                                                                   | Brussels | CEPS      |  |  |  |
| WS2 | 26 Nov 09                                   | Thematic WS (WP5.1, 5.2, 5.3: oil, gas, coal)                                                                           | Paris    | OME       |  |  |  |
| WS3 | 18-19 Jan 2010                              | Thematic WS (WP2, 5.4, 5.5, 5.6, 5.7, 5.8):<br>Nuclear, Renewables, Electricity,<br>Accidents&Terrorism, Demand, Value) | Milan    | ERSE      |  |  |  |
| WS5 | 2 July 2010                                 | Regional WS "Russia & CIS"                                                                                              | Moscow   | ERI RAS   |  |  |  |
| WS4 | 29 Sept 2010                                | Workshop for WP6<br>(Results & Policy Reccomandations)                                                                  | Brussels | CEPS      |  |  |  |
| WS6 | 19 Oct 2010                                 | Regional WS "North Africa"                                                                                              | Cairo    | OME       |  |  |  |
| WS7 | 9-10 Nov 2010                               | Regional WS "Gulf"                                                                                                      | Bahrein  | GRCF      |  |  |  |
| WS8 | Nov 2010                                    | Policy event at the European Parlament                                                                                  | Brussels | CEPS      |  |  |  |
| со  | 25 Nov 2010                                 | Final Conference                                                                                                        | Brussels | CEPS      |  |  |  |