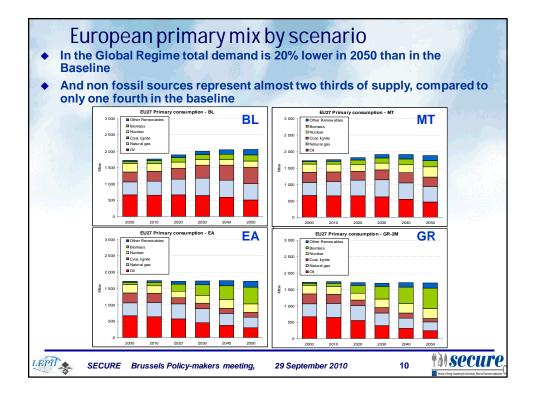

dling Through         | 40 in Eur<br>32 in RoW          | 72%<br>(EU: -21%)                              | Type IV (3-4°C)<br>500 CO2              |
|      | MT E+                    | 89 in Eur<br>32 in RoW          | 67%<br>(EU: -40%)                              | Type IV (3-4°C)<br>500 <sup>-</sup> CO2 |
|      | Europe Alone             | 185 in Eur 32<br>in RoW         | 59%<br>(EU: -60%)                              | Type IV (3-4°C)<br>500 <sup>-</sup> CO2 |
|      | Global Regime            | 392 in A1<br>257 in NA1         | (2050/2000)<br>- <b>50%</b><br>(Annex 1: -80%) | Type II (2-3°C)<br>400 CO2              |
| LEPI | SECURE Brussels Policy-n | nakers meeting, 29 S            | eptember 2010                                  | 6 Scale of Section 1                    |

















| •                | Contemporation Contemporatin Contemporation Contemporation Contemporation Contemp |                      |            | 116     |      | smalle        | ər   |
|------------------|-------------------------------------------------------------------------------------------------------------------------------------------------------------------------------------------------------------------------------------------------------------------------------------------------------------------------------------------------------------------------------------------------------------------------------------------------------------------------------------------------------------------------------------------------------------------------------------------------------------