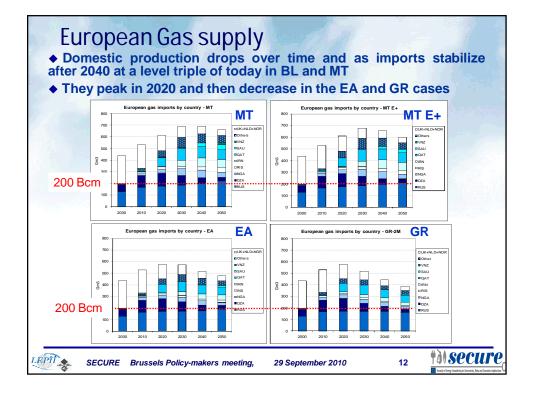

g Through         | 40 in Eur<br>32 in RoW          | 72%<br>(EU: -21%)                              | Type IV (3-4°C)<br>500 CO2              |
|      | MT E+                    | 89 in Eur<br>32 in RoW          | 67%<br>(EU: -40%)                              | Type IV (3-4°C)<br>500 <sup>-</sup> CO2 |
|      | Europe Alone             | 185 in Eur 32<br>in RoW         | 59%<br>(EU: -60%)                              | Type IV (3-4°C)<br>500 <sup>-</sup> CO2 |
|      | Global Regime            | 392 in A1<br>257 in NA1         | (2050/2000)<br>- <b>50%</b><br>(Annex 1: -80%) | Type II (2-3°C)<br>400 CO2              |
| LEPI | SECURE Brussels Policy-n | nakers meeting, 29 S            | eptember 2010                                  | 6 Scale of Section 1                    |

















| •                | Contemporation Contemporatin Contemporation Contemporation Contemporation Contemp |                      |            | 116     |      | smalle        | ər   |
|------------------|-----------------------------------------------------------------------------------------------------------------------------------------------------------------------------------------------------------------------------------------------------------------------------------------------------------------------------------------------------------------------------------------------------------------------------------------------------------------------------------------------------------------------------------------------------------------------------------------------------------------