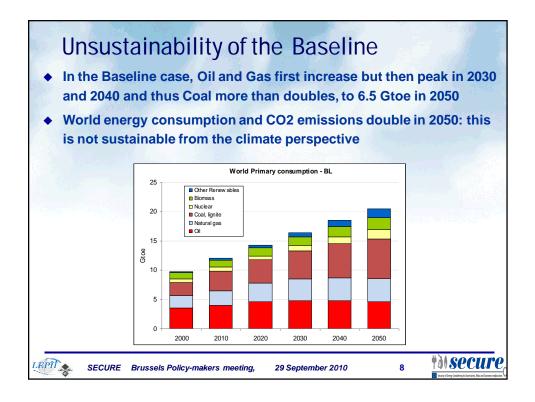

| •                | Contemporation Contemporatin Contemporation Contemporation Contemporation Contemp |                      |            | 116     |      | smalle        | ər   |
|------------------|--------------------------------------------------------------------------------------------------------------------------------------------------------------------------------------------------------------------------------------------------------------------------------------------------------------------------------------------------------------------------------------------------------------------------------------------------------------------------------------------------------------------------------------------------------------------------------------------------------------------------------------------------------------------------------------------------------------------------------------------------------------------------------------------------------------------------------------------------------------------------------------------------------------------------------------------------------------------------------------------------------------------------------------------------------------------------------------------------------------------------------------------------------------------------------------------------------------------------------------------------------------------------------------------------------------------------------------------------------------------------------------------------------------------------------------------------------------------------------------------------------------------------------------------------------------------------------------------------------------------------------------------------------------------------------------------------------------------------------------------------------------------------------------------------------------------------------------------------------------------------------------------------------------------------------------------------------------------------------------------------------------------------------------------------------------------------------------------------------------------------------|----------------------|------------|---------|------|---------------|------|
|                  | In terms of glo<br>Mtoe is not ec                                                                                                                                                                                                                                                                                                                                                                                                                                                                                                                                                                                                                                                                                                                                                                                                                                                                                                                                                                                                                                                                                                                                                                                                                                                                                                                                                                                                                                                                                                                                                                                                                                                                                                                                                                                                                                                                                                                                                                                                                                                                                              |                      |            |         | -    | of 20         | 0    |
|                  |                                                                                                                                                                                                                                                                                                                                                                                                                                                                                                                                                                                                                                                                                                                                                                                                                                                                                                                                                                                                                                                                                                                                                                                                                                                                                                                                                                                                                                                                                                                                                                                                                                                                                                                                                                                                                                                                                                                                                                                                                                                                                                                                |                      | 2000       | 2010    | 2020 | 2030          | 205  |
|                  | GIC (Mtoe)                                                                                                                                                                                                                                                                                                                                                                                                                                                                                                                                                                                                                                                                                                                                                                                                                                                                                                                                                                                                                                                                                                                                                                                                                                                                                                                                                                                                                                                                                                                                                                                                                                                                                                                                                                                                                                                                                                                                                                                                                                                                                                                     |                      | 1725       | 1764    | 1883 | 2004          | 205  |
|                  | Imports (Mtoe)                                                                                                                                                                                                                                                                                                                                                                                                                                                                                                                                                                                                                                                                                                                                                                                                                                                                                                                                                                                                                                                                                                                                                                                                                                                                                                                                                                                                                                                                                                                                                                                                                                                                                                                                                                                                                                                                                                                                                                                                                                                                                                                 | Coal, lignite        | -94        | -102    | -130 | -191          | -28  |
| Baseline         |                                                                                                                                                                                                                                                                                                                                                                                                                                                                                                                                                                                                                                                                                                                                                                                                                                                                                                                                                                                                                                                                                                                                                                                                                                                                                                                                                                                                                                                                                                                                                                                                                                                                                                                                                                                                                                                                                                                                                                                                                                                                                                                                | Oil                  | -505       | -532    | -560 | -564          | -11  |
|                  |                                                                                                                                                                                                                                                                                                                                                                                                                                                                                                                                                                                                                                                                                                                                                                                                                                                                                                                                                                                                                                                                                                                                                                                                                                                                                                                                                                                                                                                                                                                                                                                                                                                                                                                                                                                                                                                                                                                                                                                                                                                                                                                                | Natural gas          | -180       | -293    | -393 | -473          | -47  |
|                  | GIC (Mtoe)                                                                                                                                                                                                                                                                                                                                                                                                                                                                                                                                                                                                                                                                                                                                                                                                                                                                                                                                                                                                                                                                                                                                                                                                                                                                                                                                                                                                                                                                                                                                                                                                                                                                                                                                                                                                                                                                                                                                                                                                                                                                                                                     |                      | 1725       | 1759    | 1820 | 1011          | 100  |
|                  | Imports (Mtoe)                                                                                                                                                                                                                                                                                                                                                                                                                                                                                                                                                                                                                                                                                                                                                                                                                                                                                                                                                                                                                                                                                                                                                                                                                                                                                                                                                                                                                                                                                                                                                                                                                                                                                                                                                                                                                                                                                                                                                                                                                                                                                                                 | Coal, lignite        | -94        | -95     | -96  | -132          | -14  |
| Muddling Through |                                                                                                                                                                                                                                                                                                                                                                                                                                                                                                                                                                                                                                                                                                                                                                                                                                                                                                                                                                                                                                                                                                                                                                                                                                                                                                                                                                                                                                                                                                                                                                                                                                                                                                                                                                                                                                                                                                                                                                                                                                                                                                                                | Oil                  | -505       | -532    | -543 | -537          | -39  |
|                  |                                                                                                                                                                                                                                                                                                                                                                                                                                                                                                                                                                                                                                                                                                                                                                                                                                                                                                                                                                                                                                                                                                                                                                                                                                                                                                                                                                                                                                                                                                                                                                                                                                                                                                                                                                                                                                                                                                                                                                                                                                                                                                                                | Natural gas          | -180       | -298    | -399 | -471          | -44  |
|                  | GIC (Mtoe)                                                                                                                                                                                                                                                                                                                                                                                                                                                                                                                                                                                                                                                                                                                                                                                                                                                                                                                                                                                                                                                                                                                                                                                                                                                                                                                                                                                                                                                                                                                                                                                                                                                                                                                                                                                                                                                                                                                                                                                                                                                                                                                     |                      | 1725       | 1741    | 1723 | 1731          | 172  |
|                  | Imports (Mtoe)                                                                                                                                                                                                                                                                                                                                                                                                                                                                                                                                                                                                                                                                                                                                                                                                                                                                                                                                                                                                                                                                                                                                                                                                                                                                                                                                                                                                                                                                                                                                                                                                                                                                                                                                                                                                                                                                                                                                                                                                                                                                                                                 | Coal, lignite        | -94        | -88     | -50  | -58           | -6   |
| Europe alo       | ne                                                                                                                                                                                                                                                                                                                                                                                                                                                                                                                                                                                                                                                                                                                                                                                                                                                                                                                                                                                                                                                                                                                                                                                                                                                                                                                                                                                                                                                                                                                                                                                                                                                                                                                                                                                                                                                                                                                                                                                                                                                                                                                             | Oil                  | -505       | -524    | -466 | -378          | -23  |
|                  |                                                                                                                                                                                                                                                                                                                                                                                                                                                                                                                                                                                                                                                                                                                                                                                                                                                                                                                                                                                                                                                                                                                                                                                                                                                                                                                                                                                                                                                                                                                                                                                                                                                                                                                                                                                                                                                                                                                                                                                                                                                                                                                                | Natural gas          | -180       | -292    | -365 | -350          | -24  |
|                  | GIC (Mtoe)                                                                                                                                                                                                                                                                                                                                                                                                                                                                                                                                                                                                                                                                                                                                                                                                                                                                                                                                                                                                                                                                                                                                                                                                                                                                                                                                                                                                                                                                                                                                                                                                                                                                                                                                                                                                                                                                                                                                                                                                                                                                                                                     |                      | 1725       | 1748    | 1802 | 1845          | 172  |
|                  | Imports (Mtoe)                                                                                                                                                                                                                                                                                                                                                                                                                                                                                                                                                                                                                                                                                                                                                                                                                                                                                                                                                                                                                                                                                                                                                                                                                                                                                                                                                                                                                                                                                                                                                                                                                                                                                                                                                                                                                                                                                                                                                                                                                                                                                                                 | Coal, lignite        | -94        | -91     | -76  | -80           | -7   |
| Global Reg       | gime                                                                                                                                                                                                                                                                                                                                                                                                                                                                                                                                                                                                                                                                                                                                                                                                                                                                                                                                                                                                                                                                                                                                                                                                                                                                                                                                                                                                                                                                                                                                                                                                                                                                                                                                                                                                                                                                                                                                                                                                                                                                                                                           | Oil                  | -505       | -526    | -497 | 128           | -    |
|                  |                                                                                                                                                                                                                                                                                                                                                                                                                                                                                                                                                                                                                                                                                                                                                                                                                                                                                                                                                                                                                                                                                                                                                                                                                                                                                                                                                                                                                                                                                                                                                                                                                                                                                                                                                                                                                                                                                                                                                                                                                                                                                                                                | Natural gas          | -180       | -260    | -351 | -359          | -20  |
|                  | SECURE Brussels Po                                                                                                                                                                                                                                                                                                                                                                                                                                                                                                                                                                                                                                                                                                                                                                                                                                                                                                                                                                                                                                                                                                                                                                                                                                                                                                                                                                                                                                                                                                                                                                                                                                                                                                                                                                                                                                                                                                                                                                                                                                                                                                             | licy-makers meeting, | 29 Septemb | er 2010 | 15   | *31 <i>Se</i> | cure |